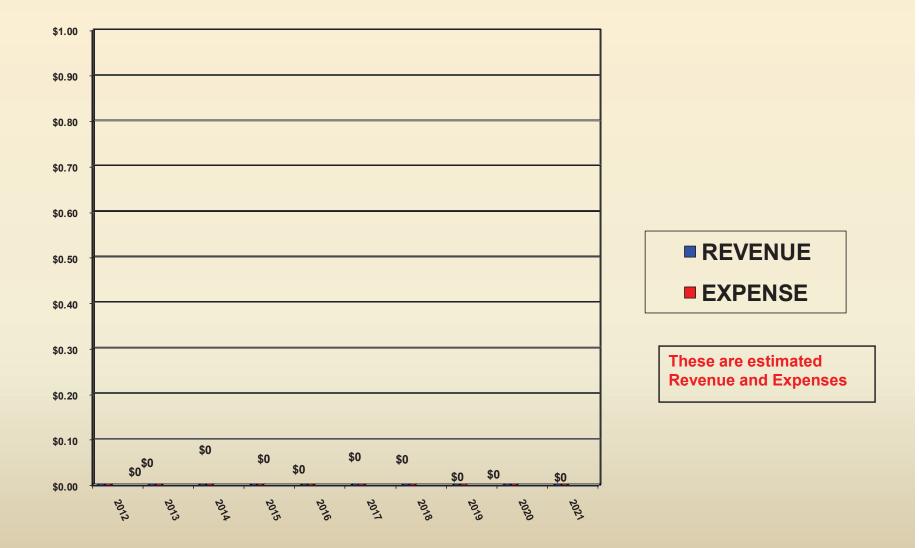

## SHAW SCHOOL DISTRICT REVENUE – EXPENSES 2012-2021

Wednesday, January 25, 2012

Wednesday, January 25, 2012