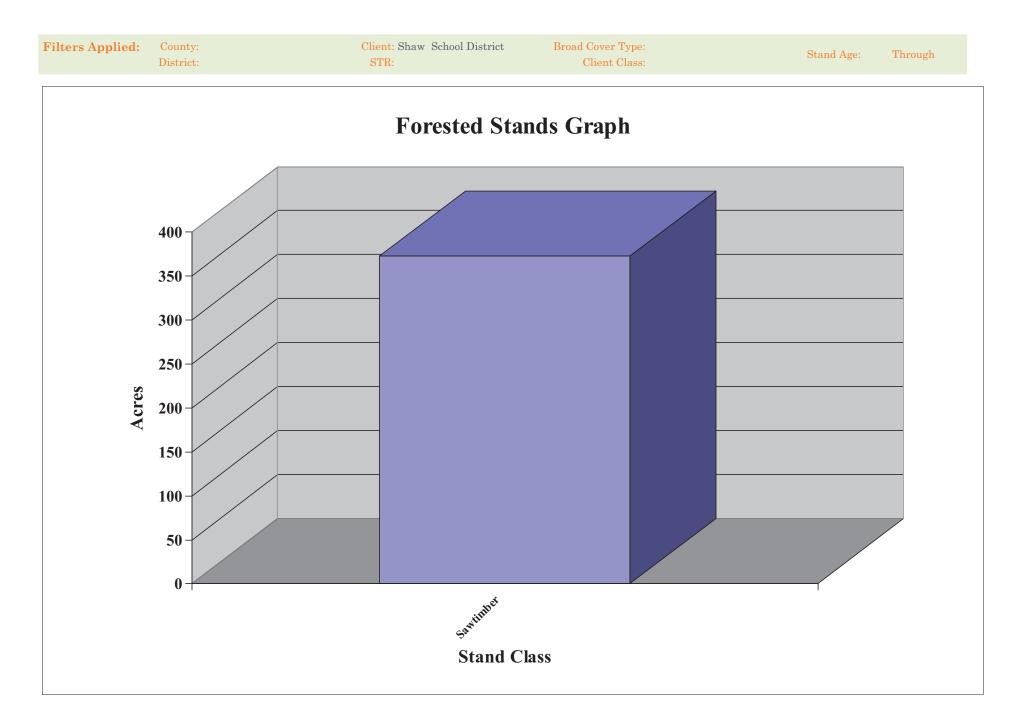

## SHAW SCHOOL DISTRICT REVENUE – EXPENSES 2012-2021

Wednesday, January 25, 2012

Wednesday, January 25, 2012