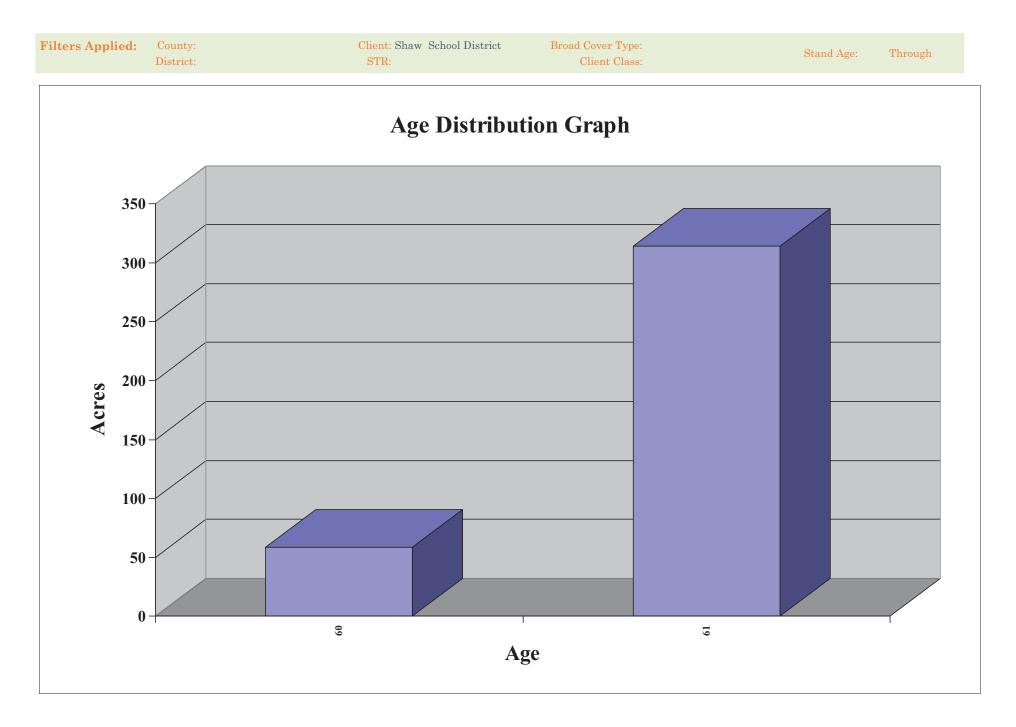

## SHAW SCHOOL DISTRICT REVENUE – EXPENSES 2012-2021

Wednesday, January 25, 2012

Wednesday, January 25, 2012